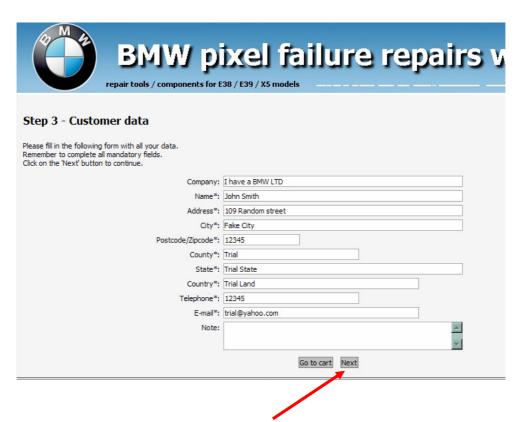

**Step 2:** Fill in your personal data, and click "next". Please make sure to fill it properly, as we will send the package to this address.

You will now receive an email that confirms that we received your order. Please check your spam folder, as your email server might recognize automatically generated E-mails as spam.