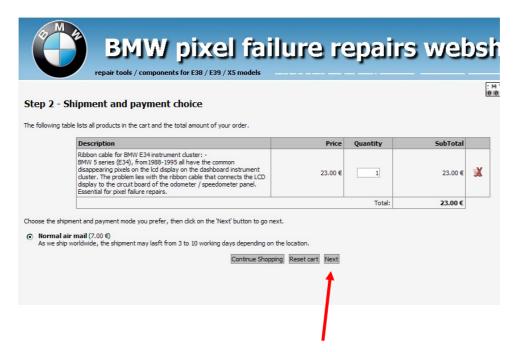

Doing so, the following page will appear:

If you have everything you need in the cart, just click "next", if you need more products, just click the "continue shopping" button, and the site will redirect you to the main page.