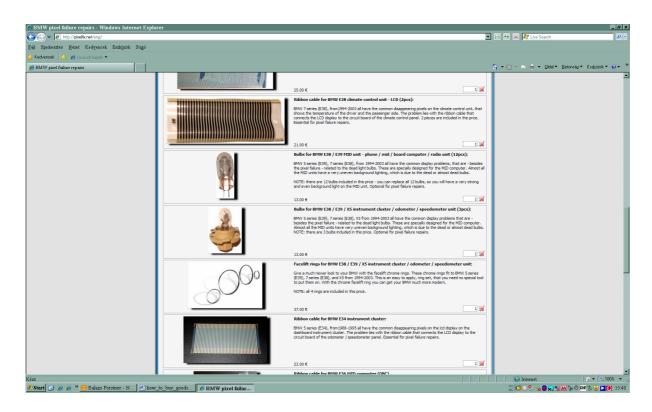

Navigate to <a href="www.pixelfix.net/eng">www.pixelfix.net/eng</a> site! Scroll down, and you will see the available products. Please note, that all goods are on stock!

<u>Step 1:</u> Choose the product you need, and key in the number of products you want to buy. Then click to the cart icon.